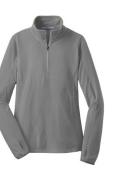

## **A Fleece Pullover** and Full Zip

Port Authority® 1/2 Zip Microfleece -#L224 Ladies' #F224 Adult Autumn Road color choices: Black or Pearl Gray Decoration: chest logo, must add at checkout

> **Long Sleeved Options**