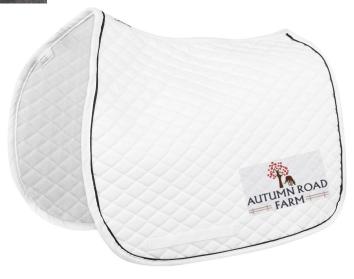

## Autumn Road Saddle Pad

Tough Rider All Purpose Pad #100558-258

Color: White with white trim and black piping Decoration: Pad logo, must add at checkout