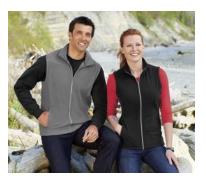

## Vests

**Port Authority** Value Fleece Vest Ladies #L219 Ladies #F219 Adult Autumn Road color choices: Black Decoration: Chest logo, must add at checkout

**Port Authority® Puffy Vest** Ladies #L709/Men's #J709 Autumn Road color choices: Black or Dark Slate Decoration: Chest logo, must add at checkout