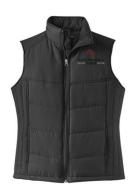

## Vests

**Port Authority** Value Fleece Vest Ladies #L219 Ladies #F219 Adult Autumn Road color choices: Black Decoration: Chest logo, must add at checkout

**Port Authority® Puffy Vest** Ladies #L709/Men's #J709 Autumn Road color choices: Black or Dark Slate Decoration: Chest logo, must add at checkout