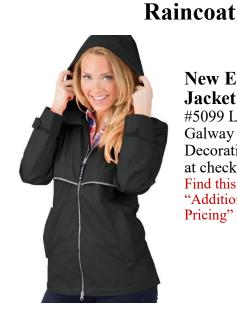

## **Soft Shell Jacket**

WOMEN'S AXIS SOFT SHELL JACKET #5317 Galway color choice: Black Decoration: chest logo, add at checkout Find this garment under the "Additional Apparel and logo pricing" tab

**New Englander Rain Jacket - #9199 Men's** #5099 Ladies Galway color choice: Black Decoration: chest logo add at checkout Find this garment under the "Additionsl Apparel and Logo Pricing" tab