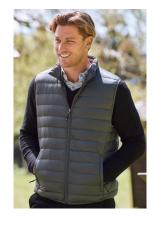

#### Weatherproof - 32 **Degrees Packable Down** Vest

16700W Women's / 16700 Men's Galway color options: Black or Dark Pewter

Decoration: chest logo, add at

checkout

Find this garment under the "Additional Apparel and logo pricing"