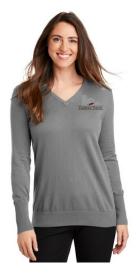

#### **A Sweater**

Port Authority® Ladies V-Neck Sweater - #LSW285 Galway color choices: Black, Charcoal Heather or Navy Decoration: chest logo, add at checkout

Sport-Tek ® Ladies Sport-Wick ® Stretch Reflective Heather 1/2-Zip Pullover - #LST855 Galway color choices: Charcoal Gray or Black Decoration: chest logo, add at checkout