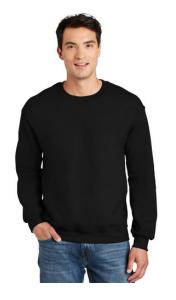

## **Sweatshirts**

Gildan® - Dry-Blend® Crewneck Sweatshirt #12000 Galway color options: Black, Charcoal or Navy Adult sizing = Unisex Decoration: chest logo, add at checkout