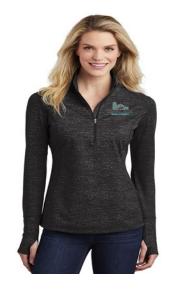

#### **A Sweater**

Port Authority® Ladies V-Neck Sweater - #LSW285 Galway color choices: Black, Charcoal Heather or Navy Decoration: chest logo, add at checkout

Sport-Tek ® Ladies Sport-Wick ® Stretch Reflective Heather 1/2-Zip Pullover - #LST855 Galway color choices: Charcoal Gray or Black Decoration: chest logo, add at checkout