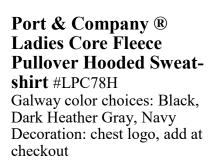

#### **A Sweater**

Port Authority® Ladies V-Neck Sweater - #LSW285 Galway color choices: Black, Charcoal Heather or Navy Decoration: chest logo, add at checkout

Sport-Tek ® Ladies Sport-Wick ® Stretch Reflective Heather 1/2-Zip Pullover - #LST855 Galway color choices: Charcoal Gray or Black Decoration: chest logo, add at checkout