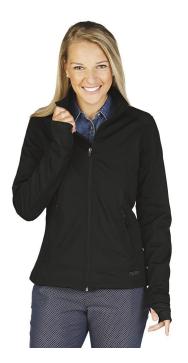

## **Soft Shell Jacket**

WOMEN'S AXIS SOFT SHELL JACKET #5317 Galway color choice: Black Decoration: chest logo, add at checkout Find this garment under the "Additional Apparel and logo pricing" tab

**New Englander Rain Jacket - #9199 Men's** #5099 Ladies Galway color choice: Black Decoration: chest logo add at checkout Find this garment under the "Additionsl Apparel and Logo Pricing" tab