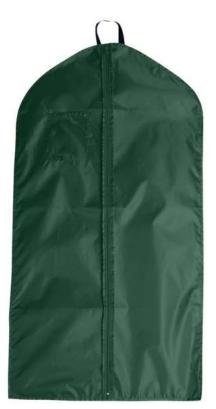

# **Galway Garment Bag**

Liberty Bags Garment Bag - #9009
Galway color choice; Forest
Decoration: bag logo, add at
checkout.
This item can be found in the
"Additional Apparel and
logo pricing" tab