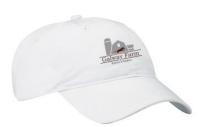

# Caps

Port & Company®
- Brushed Twill
Low Profile Cap
#CP77
Decoration: cap logo,
add at checkout

Port & Company® Unstructured Sandwich Bill Cap #C919 Decoration: cap logo, add at checkout