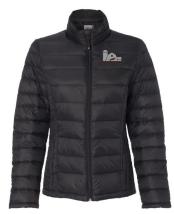

### **Down Outerwear**

Weatherproof - 32 Degrees Packable Down Jacket - 15600W Women's / 15600 Men's Galway color options: Black or Asphalt Melange Decoration: chest logo, add at checkout Find this garment under the