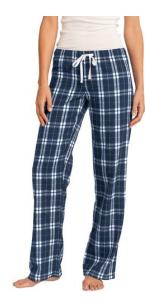

## **Flannel Pants**

District ® Women's Flannel Plaid Pant #DT2800 Galway color choice: Navy Decoration: pant logo, add at checkout