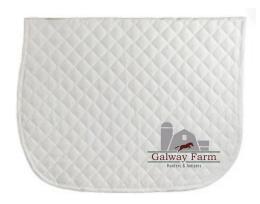

#### **Galway Saddle Pad**

Tough Rider All Purpose Pad #AC11E Color: White with white trim and white Piping Decoration: pad logo, add at checkout This item can be found in the "Additional Apparel and logo pricing" tab