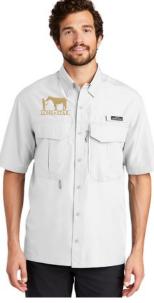

## Eddie Bauer® - Short Sleeve Performance Fishing Shirt #EB602

Lone Star color choice: White

Decoration: chest logo, must add to cart at checkout