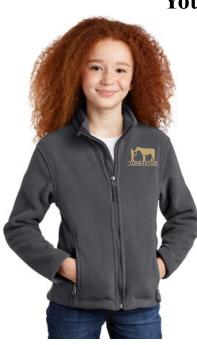

### **Port Authority Youth Value Fleece Jacket** #Y217

LoneStar color choices: Iron Gray or Black

Decoration: chest logo, must add to cart at checkout