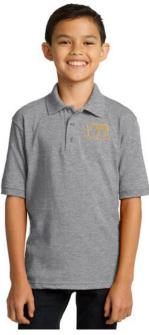

#### **Port & Company® Youth Core Blend Jersey Knit Polo** #KP55Y

LoneStar color choices: White, Athletic Heather or Jet Black

Decoration: chest logo, must add to cart at checkout