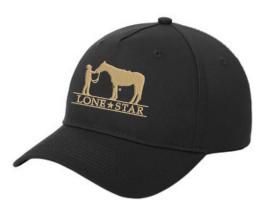

### Port & Company® - Five Panel Twill Cap #CP86

LoneStar color choices: Charcoal, Black or White

Decoration: cap logo, must add to cart at checkout