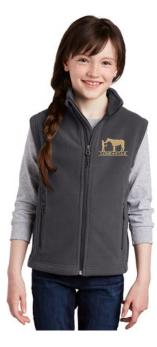

## **Port Authority® Youth Value Fleece Vest** #Y219

LoneStar color choices: Iron Gray or Black

Decoration: left chest, must add to cart at checkout