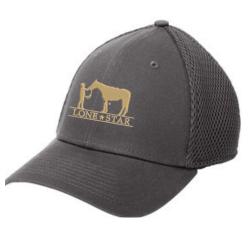

#### New Era® - Stretch Mesh Cap #NE1020

LoneStar color choices: Charcoal, Black or White

Decoration: cap logo, must add to cart at checkout.