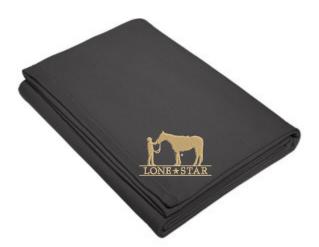

#### Port & Company® Core Fleece Sweatshirt Blanket #BP78

LoneStar color choices: Athletic Heather or Charcoal

Decoration: bag logo, must add to cart at checkout