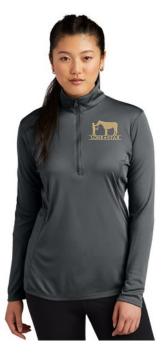

#### Sport-Tek® Ladies PosiCharge® Competitor 1/4-Zip Pullover#LST357

LoneStar color choices: Black or Iron Gray

Decoration: chest logo, must add to cart at checkout