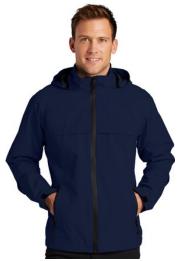

#### Port Authority® Torrent Waterproof Jacket #L333 Ladies #J333 Mens

Red Coat color choice: Navy Decoration: Chest logo, must add to cart at checkout. To personalize with your name, you must complete the name section and add the charge to your cart