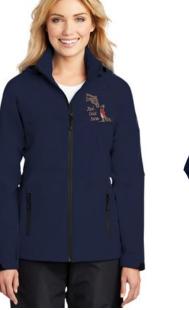

#### Port Authority® Torrent Waterproof Jacket #L333 Ladies #J333 Mens

Red Coat color choice: Navy Decoration: Chest logo, must add to cart at checkout. To personalize with your name, you must complete the name section and add the charge to your cart