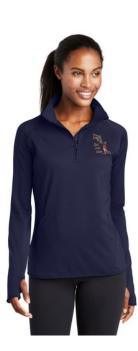

#### **Team 365 Ladies' Zone Performance Quarter-Zip** #TT31W

Red Coat Color choice: Navy Decoration: chest logo, must add at checkout Find this garment under the "Additional Apparel and logo pricing" tab