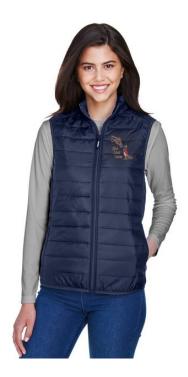

#### CORE365 Ladies' Prevail Packable Puffer Vest #CE702W Ladies #CE702 Men's

Red Coat Color choice: Navy Decoration: chest logo, must add at checkout.

For personalization on this item type your name it the space provided and add the cost to your cart