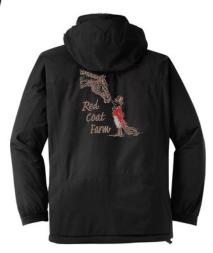

Find this garment under the "Additional Apparel and logo pricing" tab

Port Authority® Nootka Jacket #L792 Ladies #J792 Adult

Red Coat color choice: Black Decoration: chest and back logo, must add to cart at checkout. To personalize with your name, you must complete the name section and add the charge to your cart