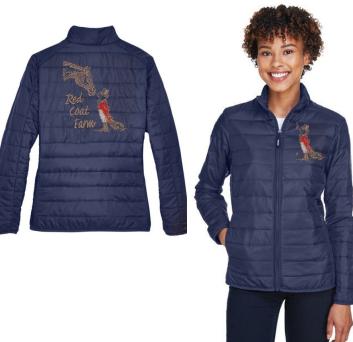

### **CORE365 Prevail Packable Puffer**

Jacket #CE700 Men's #CE700W Ladies

Red Coat color choice - Navy Decoration: chest and back logo, must add to cart at checkout To personalize with your name, you must complete the name section and add the charge to your cart