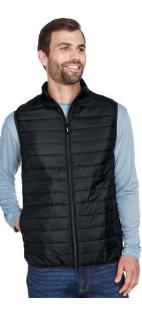

#### CORE365 Ladies' Prevail Packable Puffer Vest #CE702W Ladies #CE702 Men's

Red Coat Color choice: Navy Decoration: chest logo, must add at checkout.

For personalization on this item type your name it the space provided and add the cost to your cart