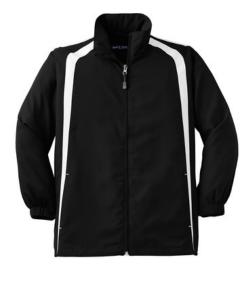

Sport-Tek® Colorblock
Raglan Jacket Adult
#JST60 / Youth #ST60
Capital City color Black/White
This garment is sold with both a
chest and full back logo. It is necessary upon checkout you add both
logos to your cart.