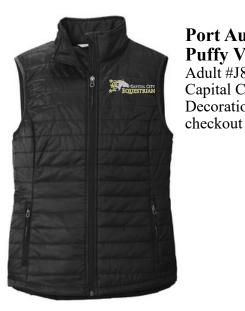

## Vests, Pants and a Cap

Port Authority® Packable Puffy Vest

Adult #J851 – Ladies #L851 Capital City color Black Decoration: chest logo, must add at

> Port Authority® Youth Value Fleece Vest #Y218 Capital City color Black Decoration: chest logo, must add at checkout