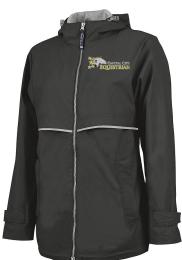

#### NEW ENGLANDER RAIN JACKET

Men's #9199 - Womens #5099 Capital City color Black Decoration: chest logo, must add at checkout

This item can be found under the "Additional Apparel and logos"tab

Adult F217 - Ladies - L217 - Yth Y217 Capital City color Black Decoration: chest logo, must add at checkout