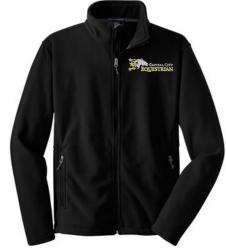

### **Jackets**

Adult #J317 - Ladies #L317 - Youth #Y317

Capital City color is Black

This garment is sold with both a chest and full back logo. It is necessary upon check-out you add both logos to your cart.