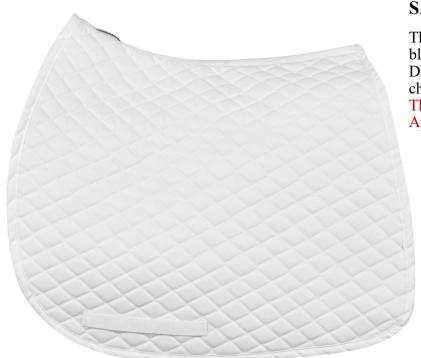

#### TUFFRIDER BASIC DRESSAGE SADDLE PAD #100412-258

The Cutter Farm color choice: any available color

Decoration: Pad logo, must add to cart at

checkout

This item can be found in the "Additional

Apparel and logo pricing" tab