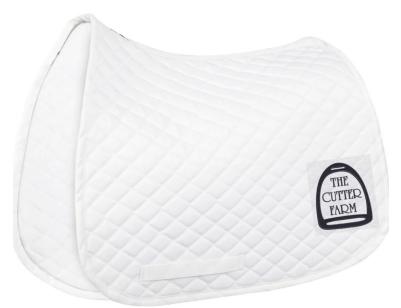

# **Tough Rider All Purpose Pad** #AC11E

The Cutter Farm color choice: any available color

Decoration: pad logo, must add to cart at checkout

This item can be found in the "Additional Apparel and logo pricing" tab