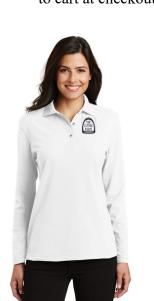

### **Polo Shirts**

Stain Resistant Sport Shirts #L510 Ladies' #K510 Adult

The Cutter Farm color choices: Black or White Decoration: chest logo, must add to cart at checkout.

The Cutter Farm color choices: Black or White Decoration: chest logo, must add to cart at checkout.

The Cutter Farm color choices: Black or White Decoration: chest logo, must add to cart at checkout.