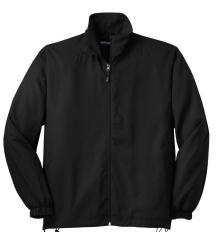

Port Authority® Northwest Slicker #J7710

The Cutter Farm color choice: Black Decoration: chest or back logo, must add to cart at checkout.

**Soft Fleece!** 

Port Authority® Summit Fleece Full-Zip Jacket #L233 Ladies - #F233 Adult