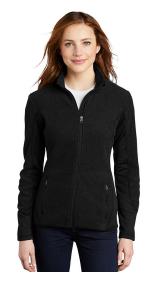

Port Authority® Northwest Slicker #J7710

The Cutter Farm color choice: Black Decoration: chest or back logo, must add to cart at checkout.

**Soft Fleece!** 

Port Authority® Summit Fleece Full-Zip Jacket #L233 Ladies - #F233 Adult