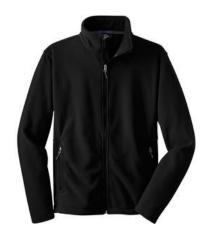

Port Authority® Northwest Slicker #J7710

The Cutter Farm color choice: Black Decoration: chest or back logo, must add to cart at checkout.

**Soft Fleece!** 

Port Authority® Summit Fleece Full-Zip Jacket #L233 Ladies - #F233 Adult