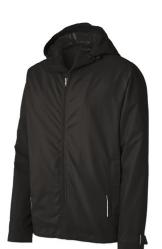

The Cutter Farm color choice: Black Decoration: chest logo, must add to cart at checkout

**Sport-Tek® Full-Zip Wind Jacket** #JST70 **Sport-Tek® Wind Pant** #PST74

The Cutter Farm color choice: Black Decoration: chest for jacket; pant for windpants, must add to cart at checkout. The pant logo will be on the front left hip.