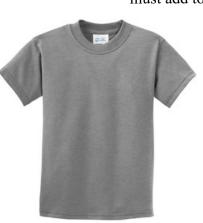

#### **Tee Shirts**

**Port & Company® Essential Tee** #PC61 short sleeve #PC61LS long sleeve

The Cutter Farm color choice: pick what you want.

Decoration: chest logo, must add to cart at check

For Your Head