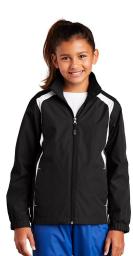

The Cutter Farm color choice: Black Decoration: chest logo, must add to cart at checkout

**Sport-Tek® Full-Zip Wind Jacket** #JST70 **Sport-Tek® Wind Pant** #PST74

The Cutter Farm color choice: Black Decoration: chest for jacket; pant for windpants, must add to cart at checkout. The pant logo will be on the front left hip.