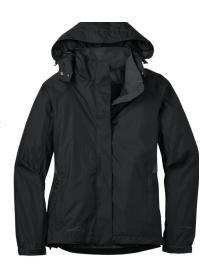

The Cutter Farm color choice; Black Decoration: chest logo or back logo, must add to cart at checkout

Eddie Bauer® - Ladies Rain Jacket #EB551

The Cutter Farm color choice: Black/Steel Gray Decoration: chest logo, must add to cart at checkout.