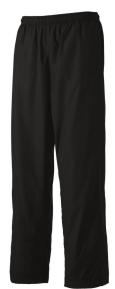

The Cutter Farm color choice: Black Decoration: chest logo, must add to cart at checkout

**Sport-Tek® Full-Zip Wind Jacket** #JST70 **Sport-Tek® Wind Pant** #PST74

The Cutter Farm color choice: Black Decoration: chest for jacket; pant for windpants, must add to cart at checkout. The pant logo will be on the front left hip.