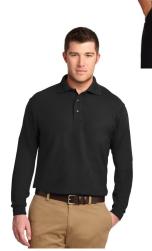

### **Polo Shirts**

Stain Resistant Sport Shirts #L510 Ladies' #K510 Adult

The Cutter Farm color choices: Black or White Decoration: chest logo, must add to cart at checkout.

The Cutter Farm color choices: Black or White Decoration: chest logo, must add to cart at checkout.

The Cutter Farm color choices: Black or White Decoration: chest logo, must add to cart at checkout.