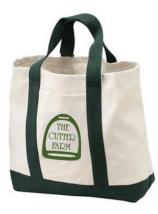

Port Authority® -Cinch Pack with Mesh Trim #BG810

The Cutter Farm color choice: Black Decoration: bag logo, must add to cart at check out.

**Bags for Your Stuff!** 

**Two Tone Tote** - #B400

The Cutter Farm color choices: natural with hunter handles Decoration: bag logo, must add to cart at checkout